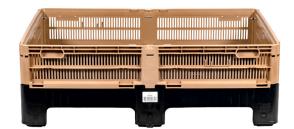

## Low Bin foldable containers

Our Low Bin foldable containers are made from HDPE, ensuring durability and reliability.

They have a black pallet base and wood-effect colour walls, providing a cohesive display alongside our wood look crates. They are built to resist infra-red and ultraviolet rays, as well as extreme temperatures. They can easily be stacked to allow efficient storage, while the foldable design optimises space usage. They are compatible with our wood look crates, offering versatility and convenience for your storage needs.

### Ideal for fruit and vegetables

Specially designed with perforated walls and base for optimal fruit and vegetable storage, transportation, and display in-store.

No liquid residues remain stagnant in the container.

### Low Bin 8060

| Colour walls/base | Beige/Black |
|-------------------|-------------|
| Feet              | 4           |
| Material          | HDPE        |
| Foodgrade         | Yes         |
| ISPM-15 proof     | Yes         |