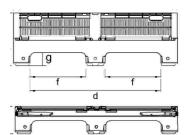

#### **Technical specifications**

| External (mm)              | 1200 x 800 x 395        |
|----------------------------|-------------------------|
| Internal (mm)              | 1145 x 1145 x 250       |
| Folded (mm)                | 1200 x 800 x 207        |
| Weight (kg)                | 17,5                    |
| Volume (l)                 | 225                     |
| Distanze between foot (mm) | 960 (d) 577 (e) 410 (f) |
| Feet height (mm)           | 97                      |
| Loading capacity (kg)      | 120 (stacked 5 high)    |
| Quantity per truck         | 396 units               |