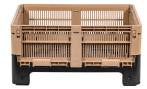

## Low Bin foldable containers

Our Low Bin foldable containers are made from HDPE, ensuring durability and reliability.

They have a black pallet base and wood-effect colour walls, providing a cohesive display alongside our wood look crates. They are built to resist infra-red and ultraviolet rays, as well as extreme temperatures. They can easily be stacked to allow efficient storage, while the foldable design optimises space usage. They are compatible with our wood look crates, offering versatility and convenience for your storage needs.

### Ideal for fruit and vegetables

Specially designed with perforated walls and base for optimal fruit and vegetable storage, transportation, and display in-store.

No liquid residues remain stagnant in the container.

### Low Bin 80120

| Colour walls/base | Beige/Black |
|-------------------|-------------|
| Feet              | 6           |
| Material          | HDPE        |
| Foodgrade         | Yes         |
| ISPM-15 proof     | Yes         |