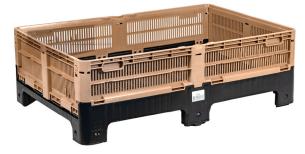

## Low Bin foldable containers

Our Low Bin foldable containers are made from HDPE, ensuring durability and reliability.

They have a black pallet base and wood-effect colour walls, providing a cohesive display alongside our wood look crates. They are built to resist infra-red and ultraviolet rays, as well as extreme temperatures. They can easily be stacked to allow efficient storage, while the foldable design optimises space usage. They are compatible with our wood look crates, offering versatility and convenience for your storage needs.

### Ideal for fruit and vegetables

Specially designed with perforated walls and base for optimal fruit and vegetable storage, transportation, and display in-store.

No liquid residues remain stagnant in the container.

### Low Bin 8060

| Colour walls/base | Beige/Black |
|-------------------|-------------|
| Feet              | 4           |
| Material          | HDPE        |
| Foodgrade         | Yes         |
| ISPM-15 proof     | Yes         |