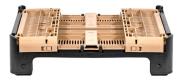

## Low Bin foldable containers

Our Low Bin foldable containers are made from HDPE, ensuring durability and reliability.

They have a black pallet base and wood-effect colour walls, providing a cohesive display alongside our wood look crates. They are built to resist infra-red and ultraviolet rays, as well as extreme temperatures. They can easily be stacked to allow efficient storage, while the foldable design optimises space usage. They are compatible with our wood look crates, offering versatility and convenience for your storage needs.

### Features and specifications