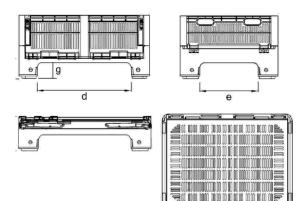

### **Technical specifications**

| External (mm)              | 800 x 600 x 395     |
|----------------------------|---------------------|
| Internal (mm)              | 745 x 545 x 250     |
| Folded (mm)                | 800 x 600 x 207     |
| Weight (kg)                | 11                  |
| Volume (l)                 | 110                 |
| Distanze between foot (mm) | 577 (d) 360 (e)     |
| Feet height (mm)           | 97                  |
| Loading capacity (kg)      | 60 (stacked 5 high) |
| Quantity per truck         | 792 units           |