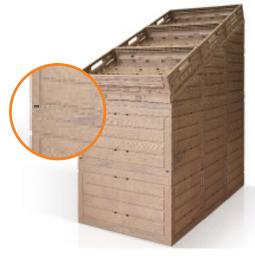

#### Optional Hidden Storage

Save space in your back room and restock product quicker. (Only available with some designs.)