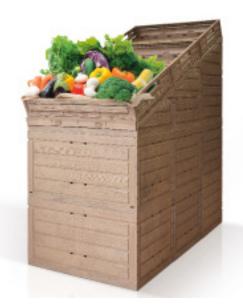

# The Market Fresh look with a Lightweight, Easy-assemble Design

This attractive display creates a locally sourced, farmer's market feel that enhances the in-store experience. These modular display stands are lightweight and easy to move. Choose a tilted stand that makes it easier to reach the back row or a stand built with hidden storage to make space in your back room.

#### Fresher Look

A farmer's market look that declares freshness and boosts sales.

#### Wood Look

store.

Brings farmer's market freshness to your store.