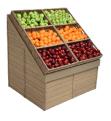

# The Market Fresh look with a Lightweight, Easy-assemble Design

This attractive display creates a locally sourced, farmer's market feel that enhances the in-store experience. These modular display stands are lightweight and easy to move. Choose a tilted stand that makes it easier to reach the back row or a stand built with hidden storage to make space in your back room.

#### Fresher Look

A farmer's market look that declares freshness and boosts sales.

#### Wood Look

store.

Brings farmer's market freshness to your store.